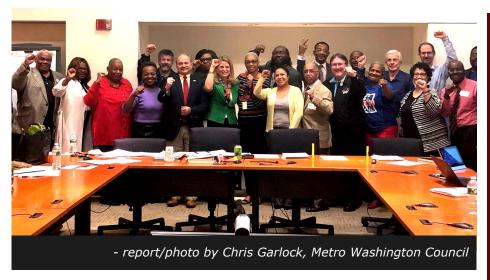

#### ASASP Executive Director, Doris Reed, reelected to 2019-2022 Metro Council Board

"This is where it all happens," AFL-CIO Secretary-Treasurer Liz Shuler told the leaders and delegates of the Metro Washington Council last night. "You're at the forefront, whether it's national issues like the government shutdown or local struggles." Shuler was at the Council to officially swear in the 2019-2022 MWC Executive Board, elected last month. She welcomed the returning Board members and asked new members to introduce themselves. "You all were there, you pushed and stood in solidarity and I just want to say Thank You!" said Shuler. "You're all leaders, not just of your local unions, but of the labor movement and we appreciate and thank you for your passion and commitment." Council president Jackie Jeter thanked Shuler, saying that she and the entire Board look forward to continuing to play a key leadership role in the metro-area labor movement.